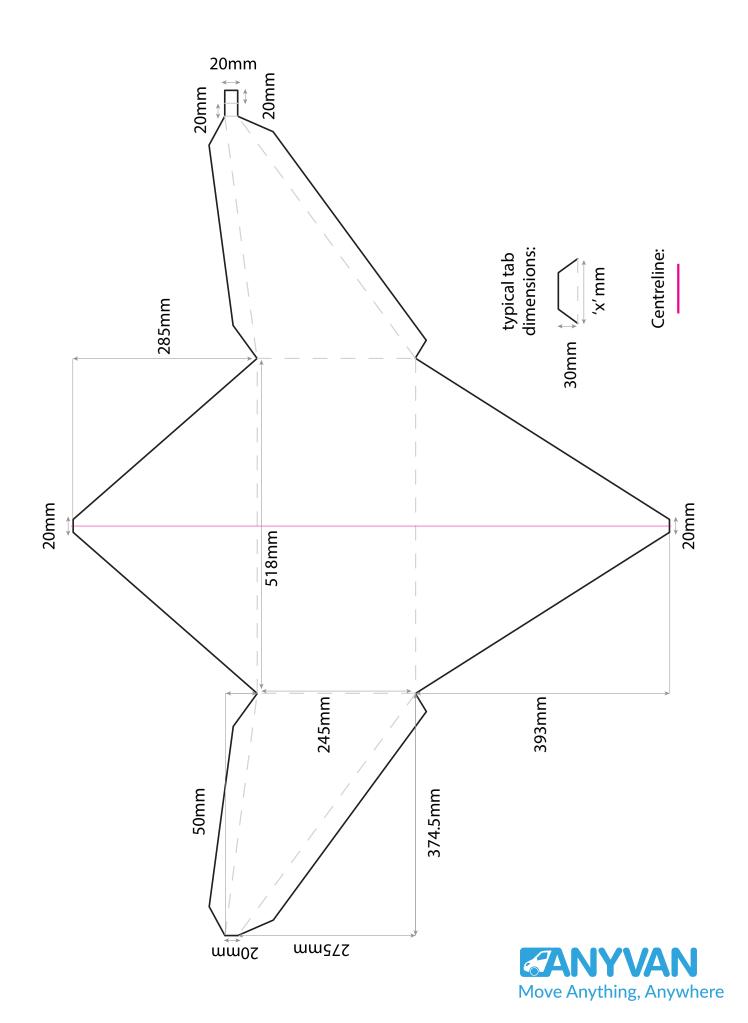

### 1. BOAT FRONT

\*drawing not to scale

# 3. BOAT REAR

\*drawing not to scale

1000mm

\*Stick the assembled parts together using double sided tape or PVA glue

**PLEASE NOTE:** parental supervision is required when assembling the boxes, children should not use sharp cutting tools without the supervision of a responsible adult (over the age of 18).