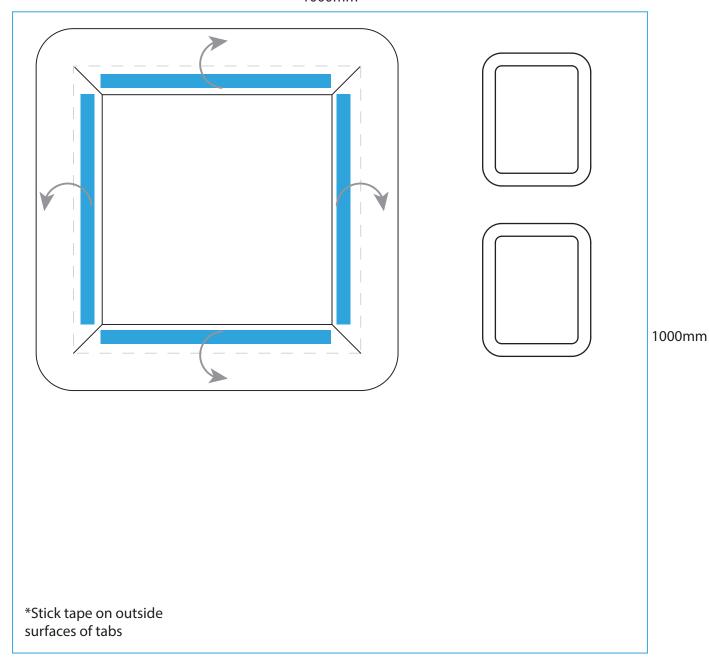

#### 3. BOAT REAR

using double sided tape or PVA glue 1000mm \*Stick tape on outside surfaces of tabs

**PLEASE NOTE:** parental supervision is required when assembling the boxes, children should not use sharp cutting tools without the supervision of a responsible adult (over the age of 18).

**CAUTION:** Always use a cutting mat or protective surface when cutting with a knife or similar tool.

1000mm