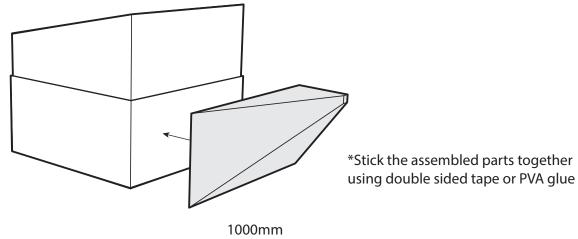

# 3. BOAT REAR

\*drawing not to scale

1000mm

\*Stick the assembled parts together using double sided tape or PVA glue

**PLEASE NOTE:** parental supervision is required when assembling the boxes, children should not use sharp cutting tools without the supervision of a responsible adult (over the age of 18).