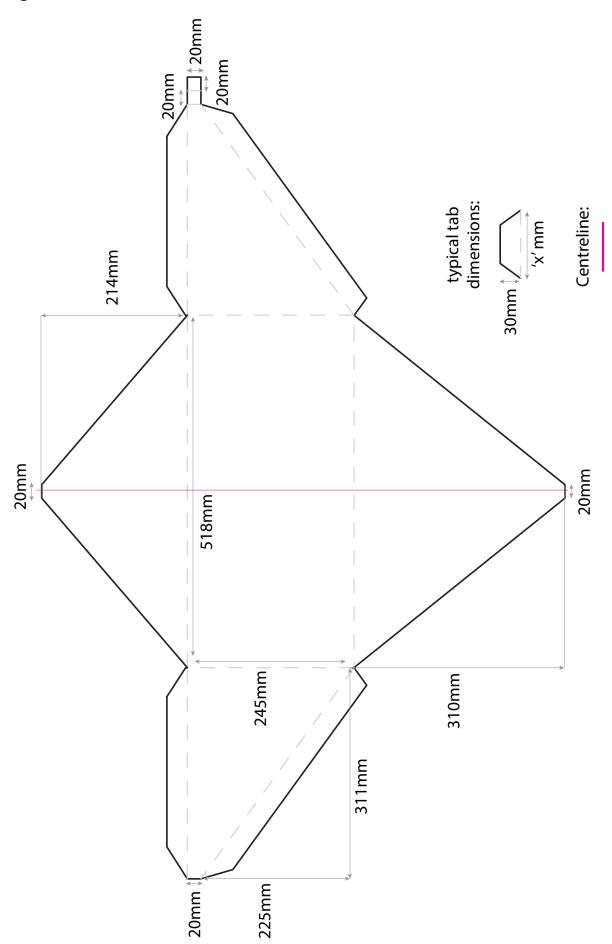

#### 3. BOAT REAR

using double sided tape or PVA glue 1000mm \*Stick tape on outside surfaces of tabs

**PLEASE NOTE:** parental supervision is required when assembling the boxes, children should not use sharp cutting tools without the supervision of a responsible adult (over the age of 18).

# 3. BOAT REAR

\*drawing not to scale

1000mm

\*Stick the assembled parts together using double sided tape or PVA glue

**PLEASE NOTE:** parental supervision is required when assembling the boxes, children should not use sharp cutting tools without the supervision of a responsible adult (over the age of 18).