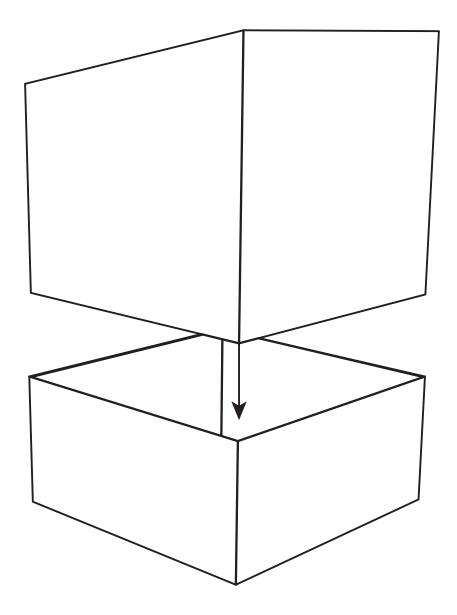

#### 2. BOAT BODY

\*Stick the larger box to the inside of the smaller box

**PLEASE NOTE:** parental supervision is required when assembling the boxes, children should not use sharp cutting tools without the supervision of a responsible adult (over the age of 18).