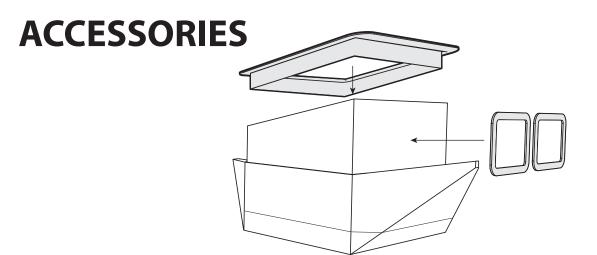

s without the supervision of a responsible adult (over the age of 18).



#### 2. BOAT BODY

\*Stick the larger box to the inside of the smaller box



**PLEASE NOTE:** parental supervision is required when assembling the boxes, children should not use sharp cutting tools without the supervision of a responsible adult (over the age of 18).



#### 3. BOAT REAR



using double sided tape or PVA glue 1000mm \*Stick tape on outside surfaces of tabs

**PLEASE NOTE:** parental supervision is required when assembling the boxes, children should not use sharp cutting tools without the supervision of a responsible adult (over the age of 18).

**CAUTION:** Always use a cutting mat or protective surface when cutting with a knife or similar tool.



1000mm

# 3. BOAT REAR

\*drawing not to scale







1000mm

\*Stick the assembled parts together using double sided tape or PVA glue



**PLEASE NOTE:** parental supervision is required when assembling the boxes, children should not use sharp cutting tools without the supervision of a responsible adult (over the age of 18).



# **ACCESSORIES**

\*drawing not to scale









#### **BONUS FEATURE:**

Glue fabric straps to the corners and cut out the bottom of the box for a wearable party outfit!