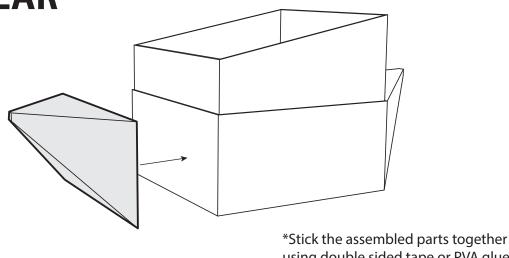

#### 3. BOAT REAR

using double sided tape or PVA glue 1000mm \*Stick tape on outside surfaces of tabs

**PLEASE NOTE:** parental supervision is required when assembling the boxes, children should not use sharp cutting tools without the supervision of a responsible adult (over the age of 18).

# 3. BOAT REAR

\*drawing not to scale

1000mm

\*Stick the assembled parts together using double sided tape or PVA glue

**PLEASE NOTE:** parental supervision is required when assembling the boxes, children should not use sharp cutting tools without the supervision of a responsible adult (over the age of 18).