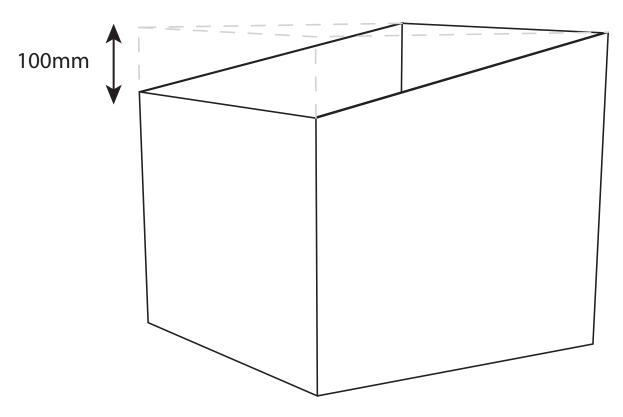

#### 2. BOAT BODY

\*Remove a triangle of material from the box as indicated above

**PLEASE NOTE:** parental supervision is required when assembling the boxes, children should not use sharp cutting tools without the supervision of a responsible adult (over the age of 18).

#### 2. BOAT BODY

\*Stick the larger box to the inside of the smaller box

**PLEASE NOTE:** parental supervision is required when assembling the boxes, children should not use sharp cutting tools without the supervision of a responsible adult (over the age of 18).