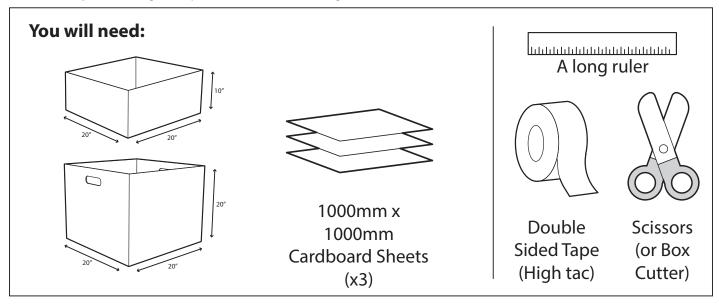

#### 2. BOAT BODY

\*Remove a triangle of material from the box as indicated above

**PLEASE NOTE:** parental supervision is required when assembling the boxes, children should not use sharp cutting tools without the supervision of a responsible adult (over the age of 18).

#### 2. BOAT BODY

\*Stick the larger box to the inside of the smaller box

**PLEASE NOTE:** parental supervision is required when assembling the boxes, children should not use sharp cutting tools without the supervision of a responsible adult (over the age of 18).