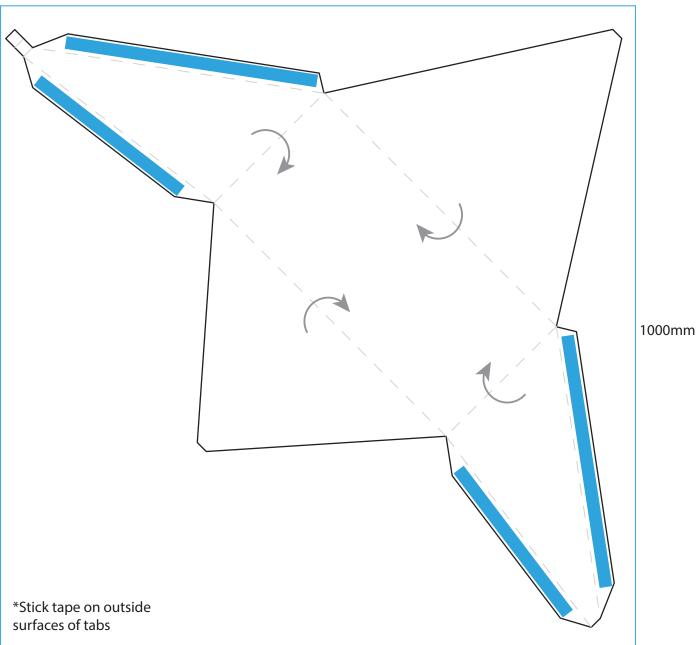

#### 3. BOAT REAR

using double sided tape or PVA glue 1000mm \*Stick tape on outside surfaces of tabs

**PLEASE NOTE:** parental supervision is required when assembling the boxes, children should not use sharp cutting tools without the supervision of a responsible adult (over the age of 18).

# 3. BOAT REAR

\*drawing not to scale

1000mm

\*Stick the assembled parts together using double sided tape or PVA glue

**PLEASE NOTE:** parental supervision is required when assembling the boxes, children should not use sharp cutting tools without the supervision of a responsible adult (over the age of 18).