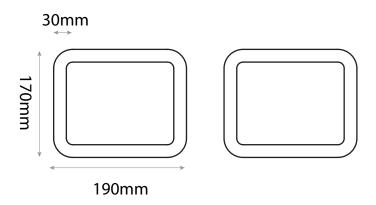

r the age of 18).



#### 3. BOAT REAR



using double sided tape or PVA glue 1000mm \*Stick tape on outside surfaces of tabs

**PLEASE NOTE:** parental supervision is required when assembling the boxes, children should not use sharp cutting tools without the supervision of a responsible adult (over the age of 18).

**CAUTION:** Always use a cutting mat or protective surface when cutting with a knife or similar tool.



1000mm

# 3. BOAT REAR

\*drawing not to scale







1000mm

\*Stick the assembled parts together using double sided tape or PVA glue



**PLEASE NOTE:** parental supervision is required when assembling the boxes, children should not use sharp cutting tools without the supervision of a responsible adult (over the age of 18).



# **ACCESSORIES**

\*drawing not to scale









#### **BONUS FEATURE:**

Glue fabric straps to the corners and cut out the bottom of the box for a wearable party outfit!