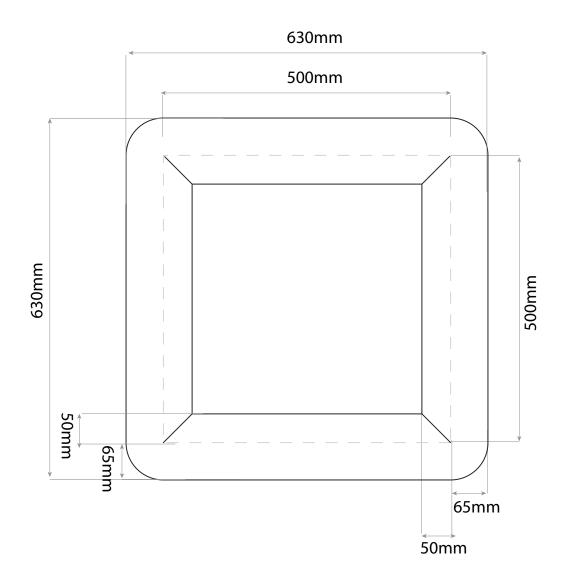

### 1. BOAT FRONT

\*drawing not to scale

#### 2. BOAT BODY

\*Remove a triangle of material from the box as indicated above

**PLEASE NOTE:** parental supervision is required when assembling the boxes, children should not use sharp cutting tools without the supervision of a responsible adult (over the age of 18).

#### 2. BOAT BODY

\*Stick the larger box to the inside of the smaller box

**PLEASE NOTE:** parental supervision is required when assembling the boxes, children should not use sharp cutting tools without the supervision of a responsible adult (over the age of 18).