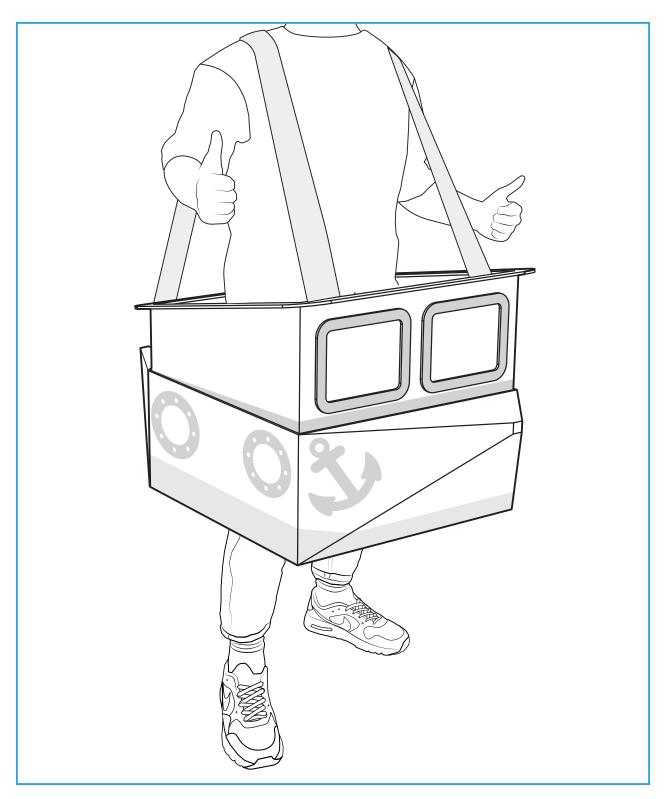

#### **BONUS FEATURE:**

Glue fabric straps to the corners and cut out the bottom of the box for a wearable party outfit!