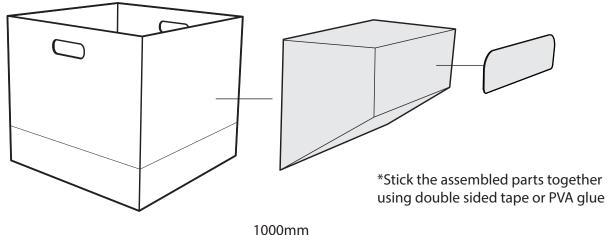

1000mm

\*Stick tape on outside surfaces of tabs

**PLEASE NOTE:** parental supervision is required when assembling the boxes, children should not use sharp cutting tools without the supervision of a responsible adult (over the age of 18).

#### 4. CAR FRONT

1000mm

\*Stick the assembled parts together using double sided tape or PVA glue

1000mm

\*Stick tape on outside surfaces of tabs

**PLEASE NOTE:** parental supervision is required when assembling the boxes, children should not use sharp cutting tools without the supervision of a responsible adult (over the age of 18).