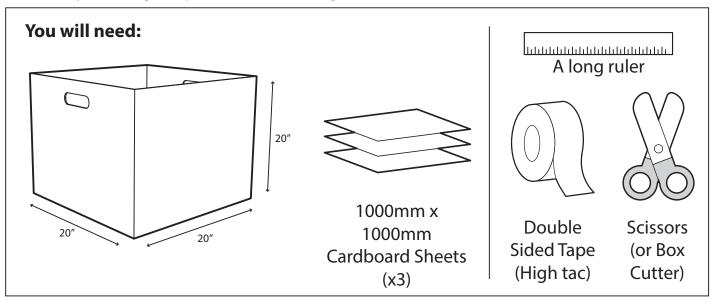

**PLEASE NOTE:** parental supervision is required when assembling the boxes, children should not use sharp cutting tools without the supervision of a responsible adult (over the age of 18).

PLEASE NOTE: parental supervision is required when assembling the boxes, children should not use sharp cutting tools without the supervision of a responsible adult (over the age of 18).