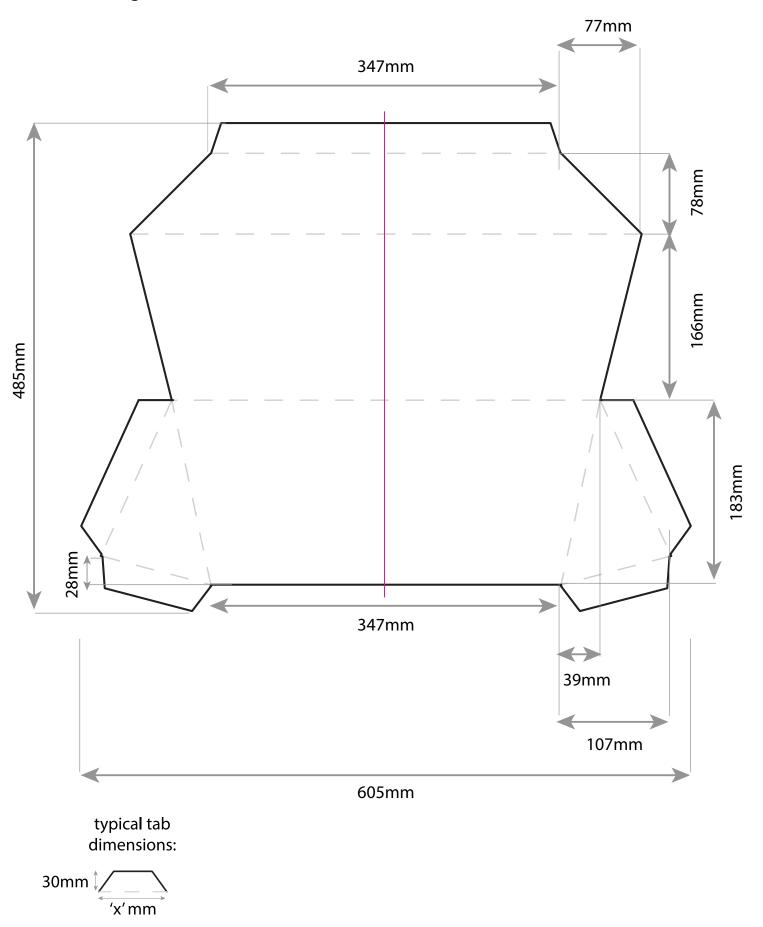

#### 3. CAR FRONT

**PLEASE NOTE:** parental supervision is required when assembling the boxes, children should not use sharp cutting tools without the supervision of a responsible adult (over the age of 18).

3. CAR FRONT \*drawing not to scale 972mm 448mm 30 mm 204mm<sup>°</sup> 507mm 300mm 200mm 244mm 448mm 30mm 95mm