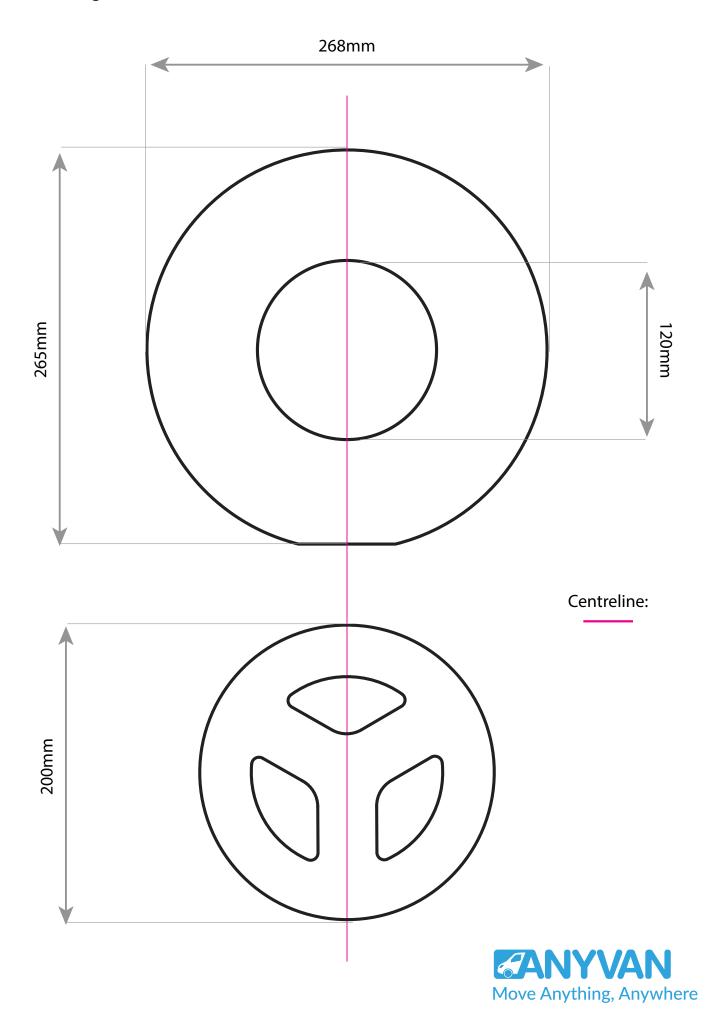

t use sharp cutting tools without the supervision of a responsible adult (over the age of 18).



3. CAR FRONT \*drawing not to scale 972mm 448mm 30 mm 204mm<sup>°</sup> 507mm 300mm 200mm 244mm 448mm 30mm 95mm



#### 4. CAR FRONT



1000mm

\*Stick the assembled parts together using double sided tape or PVA glue



1000mm

\*Stick tape on outside surfaces of tabs

**PLEASE NOTE:** parental supervision is required when assembling the boxes, children should not use sharp cutting tools without the supervision of a responsible adult (over the age of 18).



# 4. CAR FRONT









**PLEASE NOTE:** parental supervision is required when assembling the boxes, children should not use sharp cutting tools without the supervision of a responsible adult (over the age of 18).



# **5. ACCESSORIES**



# **FINAL RESULT**



#### **BONUS FEATURE:**

Glue fabric straps to the corners and cut out the bottom of the box for a wearable party outfit!