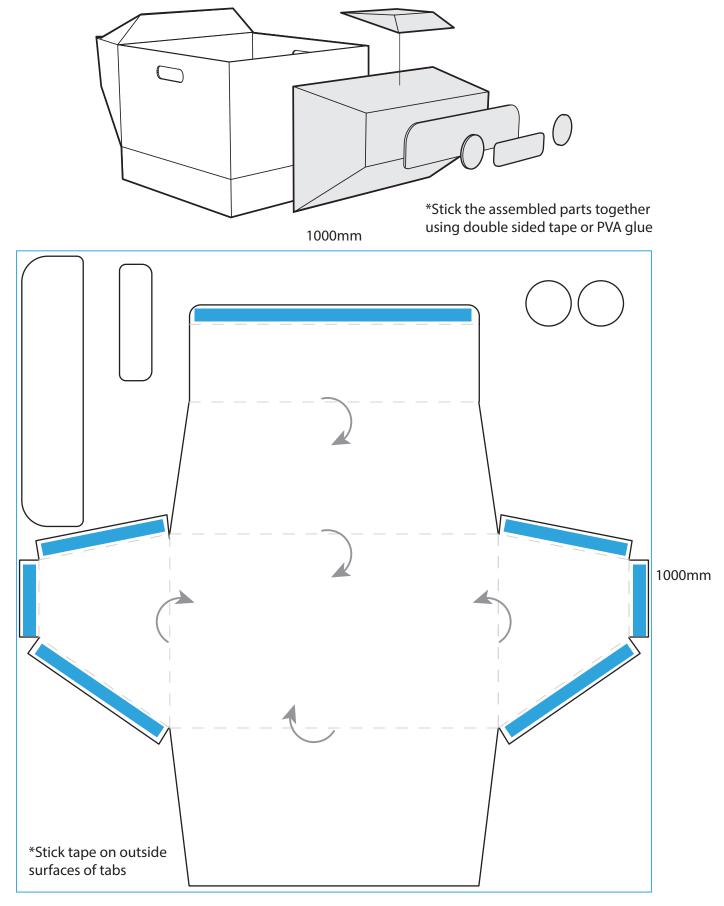

#### 4. CAR FRONT

1000mm

\*Stick the assembled parts together using double sided tape or PVA glue

1000mm

\*Stick tape on outside surfaces of tabs

**PLEASE NOTE:** parental supervision is required when assembling the boxes, children should not use sharp cutting tools without the supervision of a responsible adult (over the age of 18).

# 4. CAR FRONT

**PLEASE NOTE:** parental supervision is required when assembling the boxes, children should not use sharp cutting tools without the supervision of a responsible adult (over the age of 18).