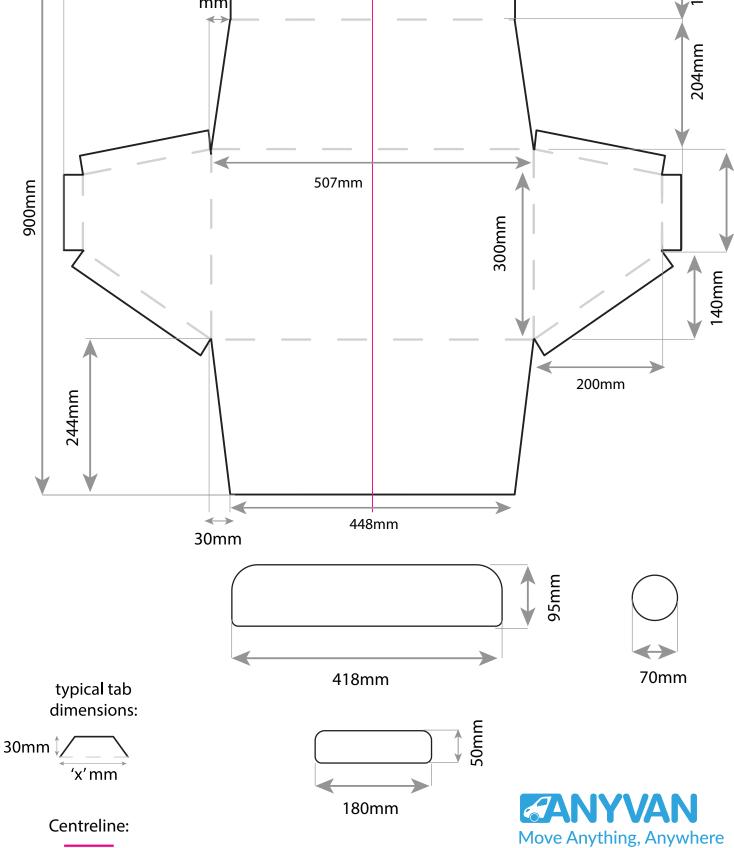

3. CAR FRONT \*drawing not to scale 972mm 448mm 30 mm 204mm<sup>°</sup> 507mm 300mm 200mm 244mm 448mm 30mm 95mm