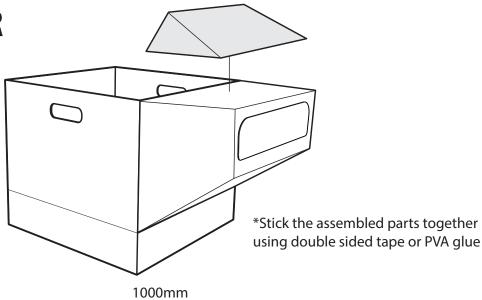

#### 4. CAR FRONT

1000mm

\*Stick the assembled parts together using double sided tape or PVA glue

1000mm

\*Stick tape on outside surfaces of tabs

**PLEASE NOTE:** parental supervision is required when assembling the boxes, children should not use sharp cutting tools without the supervision of a responsible adult (over the age of 18).