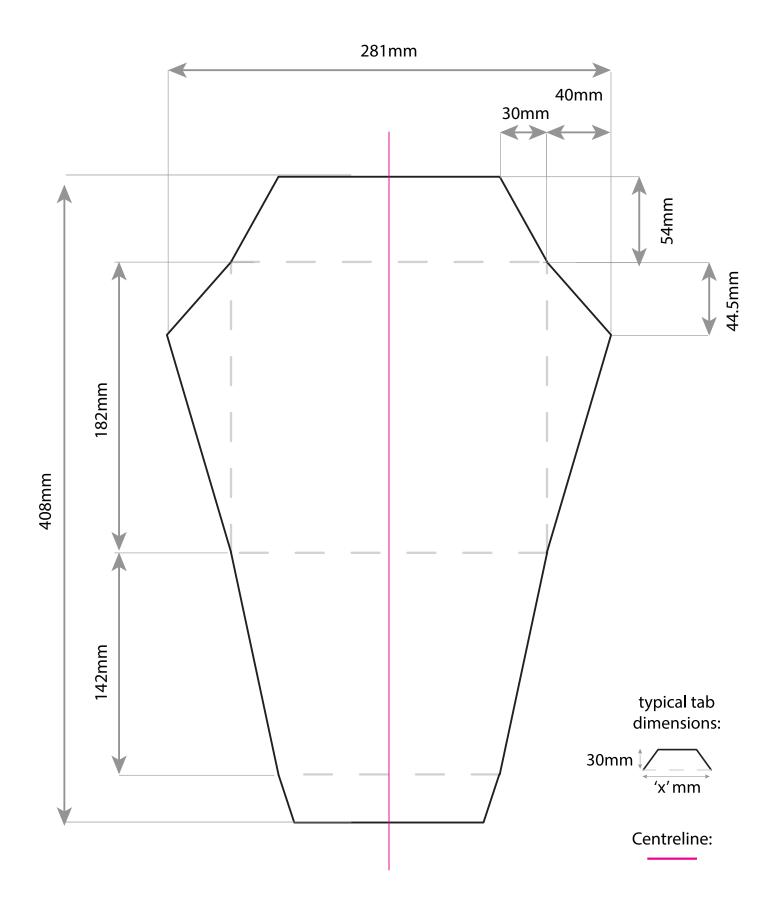

# 4. CAR FRONT

**PLEASE NOTE:** parental supervision is required when assembling the boxes, children should not use sharp cutting tools without the supervision of a responsible adult (over the age of 18).