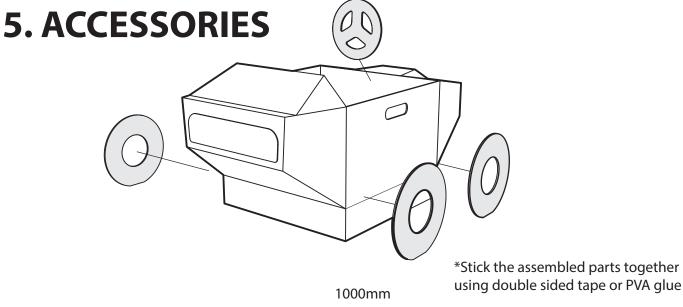

use sharp cutting tools without the supervision of a responsible adult (over the age of 18).









#### 3. CAR FRONT



**PLEASE NOTE:** parental supervision is required when assembling the boxes, children should not use sharp cutting tools without the supervision of a responsible adult (over the age of 18).



3. CAR FRONT \*drawing not to scale 972mm 448mm 30 mm 204mm<sup>°</sup> 507mm 300mm 200mm 244mm 448mm 30mm 95mm



#### 4. CAR FRONT



1000mm

\*Stick the assembled parts together using double sided tape or PVA glue



1000mm

\*Stick tape on outside surfaces of tabs

**PLEASE NOTE:** parental supervision is required when assembling the boxes, children should not use sharp cutting tools without the supervision of a responsible adult (over the age of 18).



# 4. CAR FRONT









**PLEASE NOTE:** parental supervision is required when assembling the boxes, children should not use sharp cutting tools without the supervision of a responsible adult (over the age of 18).



# **5. ACCESSORIES**



# **FINAL RESULT**



#### **BONUS FEATURE:**

Glue fabric straps to the corners and cut out the bottom of the box for a wearable party outfit!