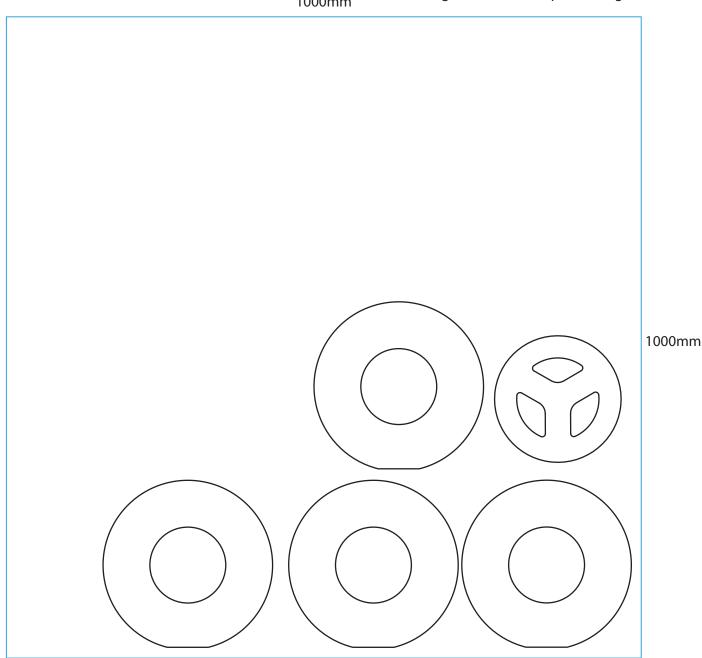

se sharp cutting tools without the supervision of a responsible adult (over the age of 18).









#### 3. CAR FRONT



**PLEASE NOTE:** parental supervision is required when assembling the boxes, children should not use sharp cutting tools without the supervision of a responsible adult (over the age of 18).



3. CAR FRONT \*drawing not to scale 972mm 448mm 30 mm 204mm<sup>°</sup> 507mm 300mm 200mm 244mm 448mm 30mm 95mm



#### 4. CAR FRONT



1000mm

\*Stick the assembled parts together using double sided tape or PVA glue



1000mm

\*Stick tape on outside surfaces of tabs

**PLEASE NOTE:** parental supervision is required when assembling the boxes, children should not use sharp cutting tools without the supervision of a responsible adult (over the age of 18).



# 4. CAR FRONT









**PLEASE NOTE:** parental supervision is required when assembling the boxes, children should not use sharp cutting tools without the supervision of a responsible adult (over the age of 18).



# **5. ACCESSORIES**



# **FINAL RESULT**



#### **BONUS FEATURE:**

Glue fabric straps to the corners and cut out the bottom of the box for a wearable party outfit!