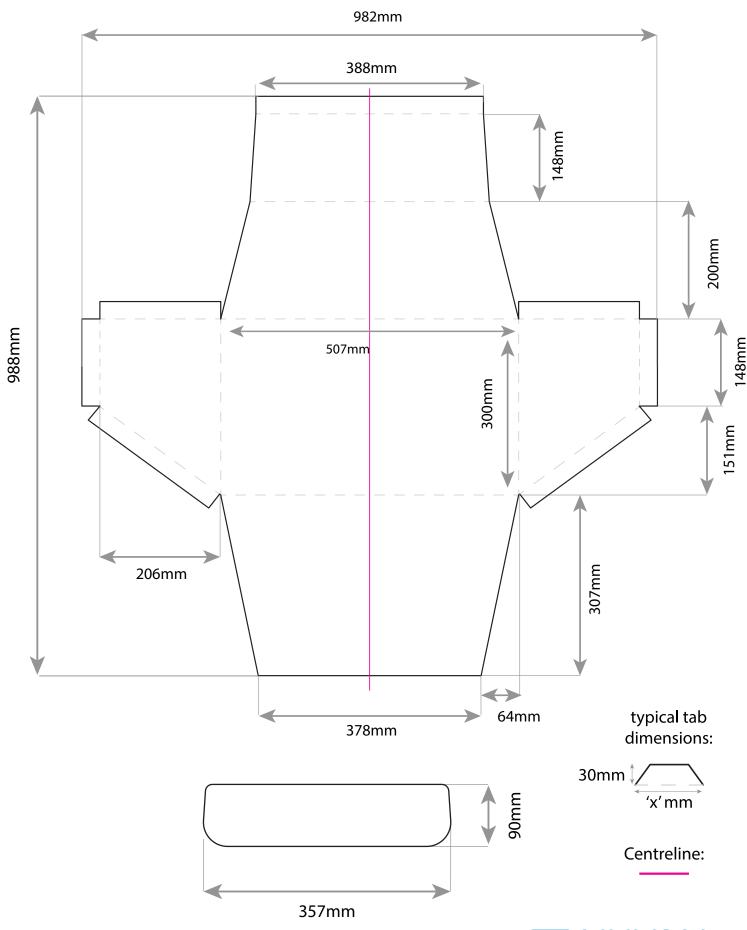

3. CAR FRONT \*drawing not to scale 972mm 448mm 30 mm 204mm<sup>°</sup> 507mm 300mm 200mm 244mm 448mm 30mm 95mm