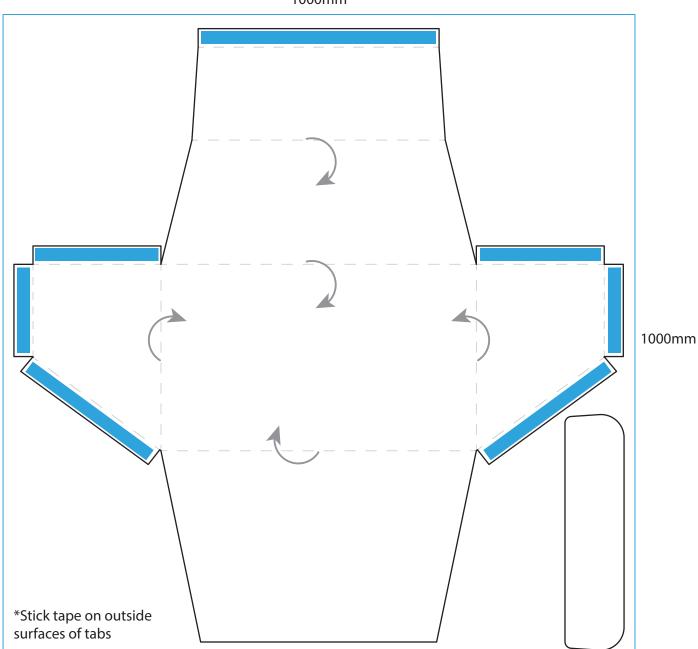

1000mm

\*Stick tape on outside surfaces of tabs

**PLEASE NOTE:** parental supervision is required when assembling the boxes, children should not use sharp cutting tools without the supervision of a responsible adult (over the age of 18).