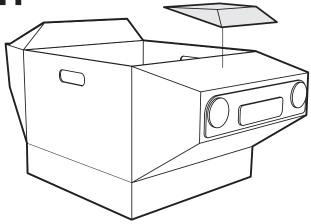

PLEASE NOTE: parental supervision is required when assembling the boxes, children should not use sharp cutting tools without the supervision of a responsible adult (over the age of 18).











1000mm

\*Stick tape on outside surfaces of tabs

**PLEASE NOTE:** parental supervision is required when assembling the boxes, children should not use sharp cutting tools without the supervision of a responsible adult (over the age of 18).









#### 3. CAR FRONT



**PLEASE NOTE:** parental supervision is required when assembling the boxes, children should not use sharp cutting tools without the supervision of a responsible adult (over the age of 18).



3. CAR FRONT \*drawing not to scale 972mm 448mm 30 mm 204mm<sup>°</sup> 507mm 300mm 200mm 244mm 448mm 30mm 95mm



#### 4. CAR FRONT



1000mm

\*Stick the assembled parts together using double sided tape or PVA glue



1000mm

\*Stick tape on outside surfaces of tabs

**PLEASE NOTE:** parental supervision is required when assembling the boxes, children should not use sharp cutting tools without the supervision of a responsible adult (over the age of 18).



# 4. CAR FRONT









**PLEASE NOTE:** parental supervision is required when assembling the boxes, children should not use sharp cutting tools without the supervision of a responsible adult (over the age of 18).



# **5. ACCESSORIES**



# **FINAL RESULT**



#### **BONUS FEATURE:**

Glue fabric straps to the corners and cut out the bottom of the box for a wearable party outfit!