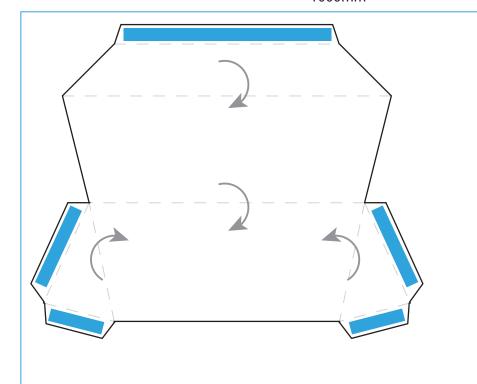

#### 4. CAR FRONT

1000mm

\*Stick the assembled parts together using double sided tape or PVA glue

1000mm

\*Stick tape on outside surfaces of tabs

**PLEASE NOTE:** parental supervision is required when assembling the boxes, children should not use sharp cutting tools without the supervision of a responsible adult (over the age of 18).