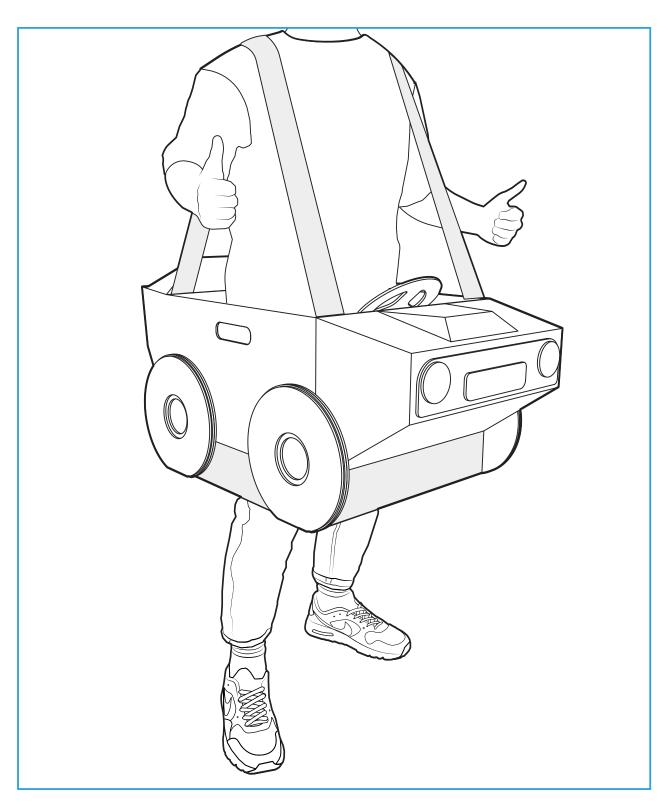

# **FINAL RESULT**

#### **BONUS FEATURE:**

Glue fabric straps to the corners and cut out the bottom of the box for a wearable party outfit!