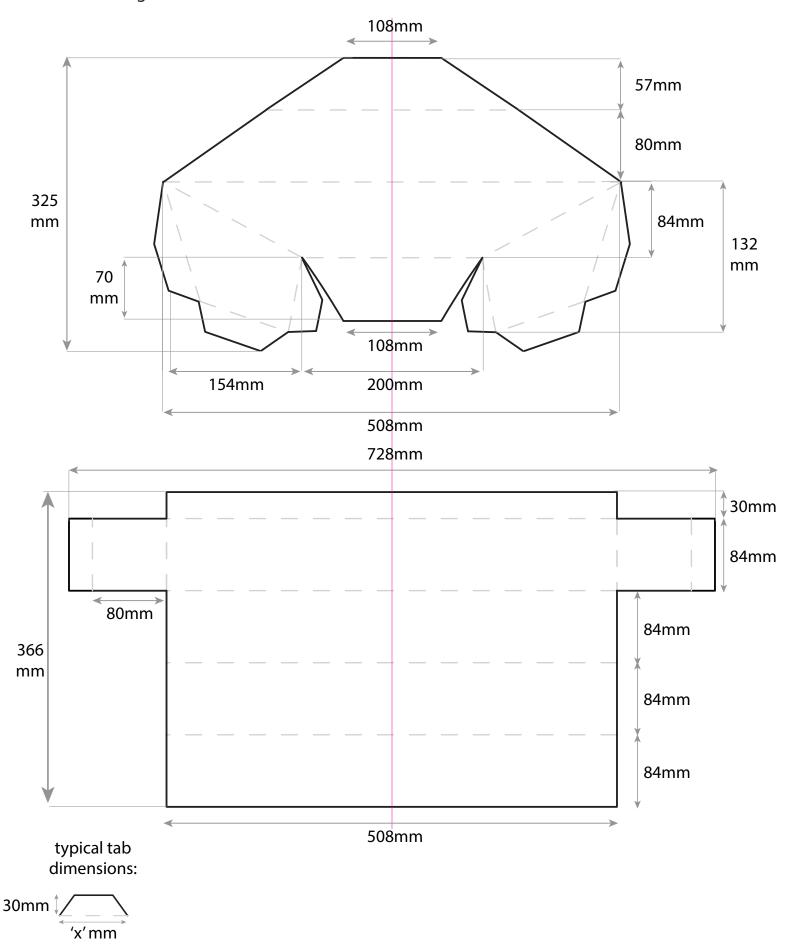

## 3. PLANE REAR

\*drawing not to scale

typical tab dimensions:

Centreline:

#### 4. PLANE REAR

**PLEASE NOTE:** parental supervision is required when assembling the boxes, children should not use sharp cutting tools without the supervision of a responsible adult (over the age of 18).