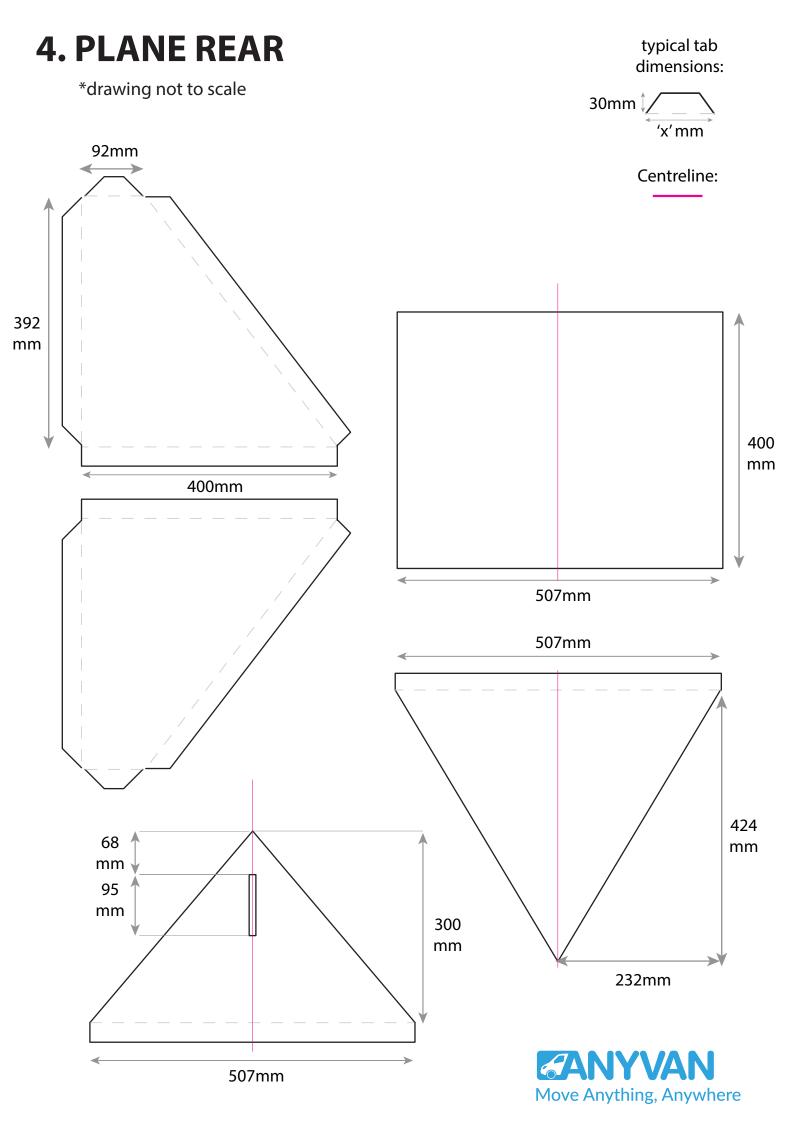

## 3. PLANE REAR

\*drawing not to scale

typical tab dimensions:

Centreline:

#### 4. PLANE REAR

**PLEASE NOTE:** parental supervision is required when assembling the boxes, children should not use sharp cutting tools without the supervision of a responsible adult (over the age of 18).