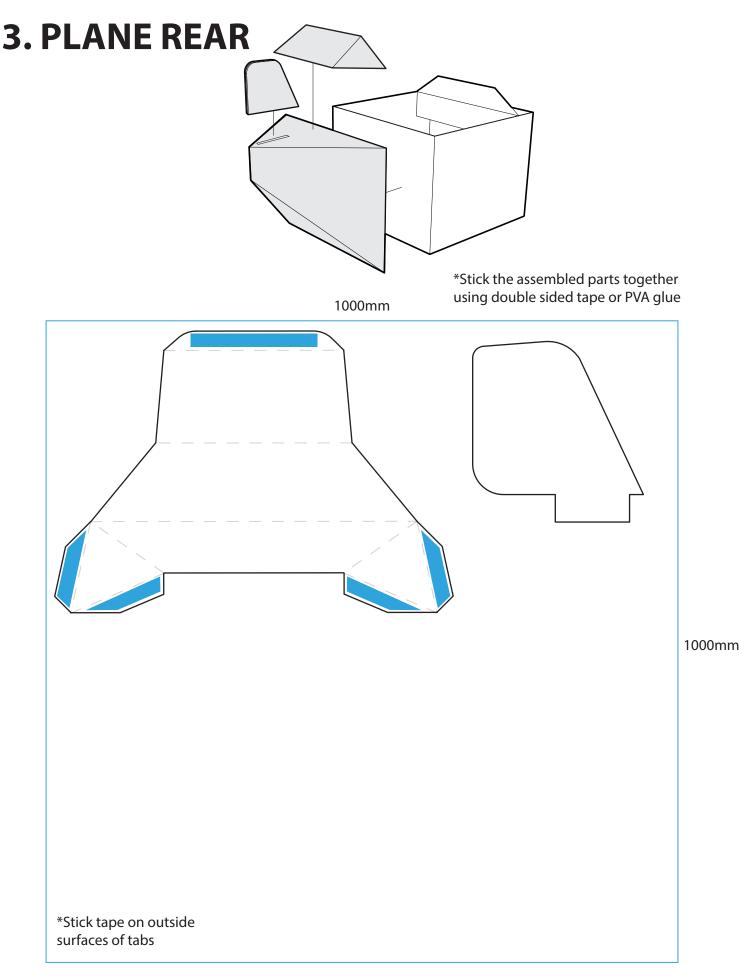

## 3. PLANE REAR

\*drawing not to scale

typical tab dimensions:

Centreline:

#### 4. PLANE REAR

**PLEASE NOTE:** parental supervision is required when assembling the boxes, children should not use sharp cutting tools without the supervision of a responsible adult (over the age of 18).