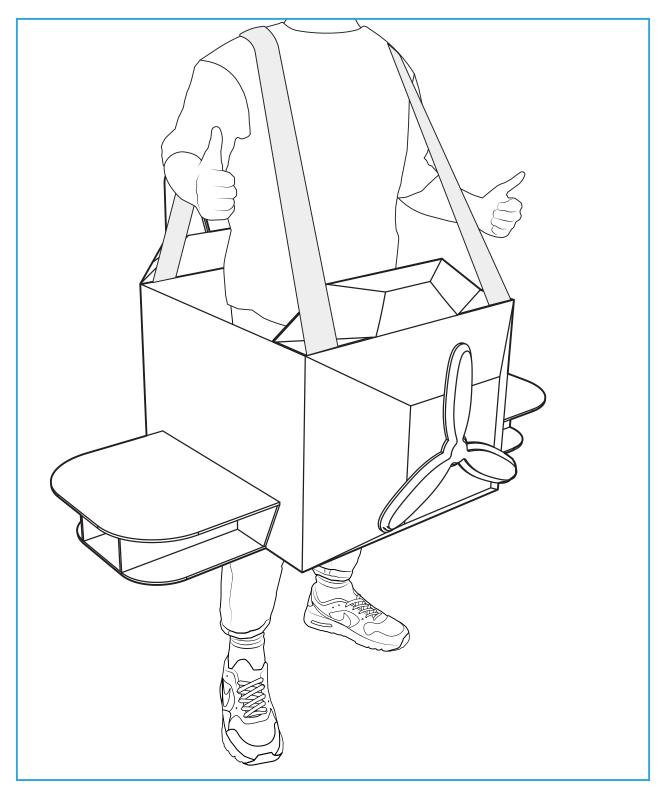

#### **BONUS FEATURE:**

Glue fabric straps to the corners and cut out the bottom of the box for a wearable party outfit!