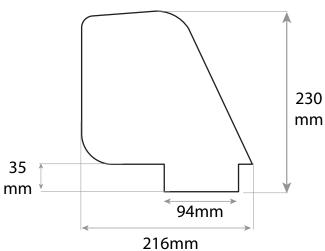

# **5. ACCESSORIES** typical tab dimensions: \*drawing not to scale 30mm 1/ 300mm 'x' mm Centreline: 40 mm 100mm 640mm 290mm 380mm 245mm 95mm 140mm 500mm 95mm 140mm 86mm $\bigcirc$

558mm

Move Anything, Anywhere