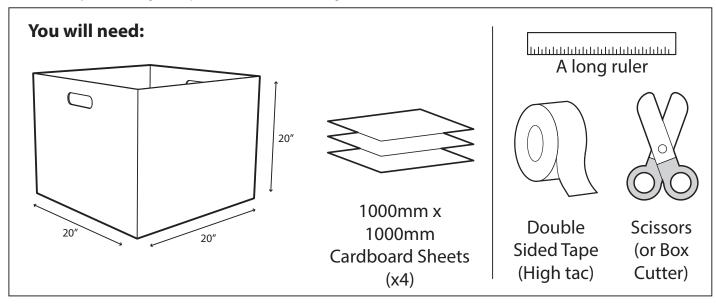

# **5. ACCESSORIES** typical tab dimensions: \*drawing not to scale 30mm 1/ 300mm 'x' mm Centreline: 40 mm 100mm 640mm 290mm 380mm 245mm 95mm 140mm 500mm 95mm 140mm 86mm $\bigcirc$

558mm

Move Anything, Anywhere