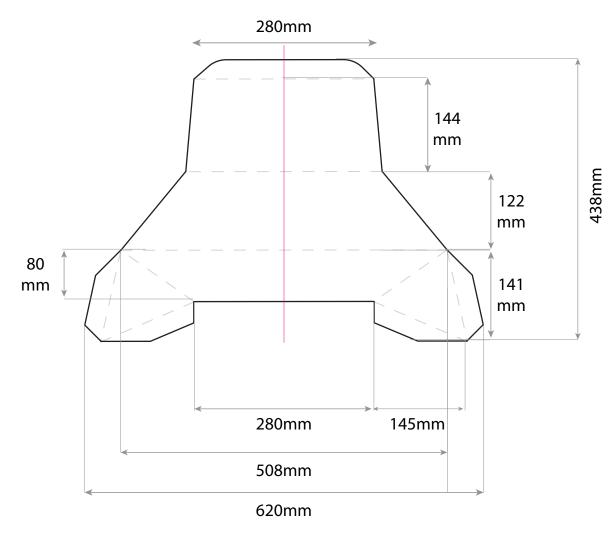

# **5. ACCESSORIES** typical tab dimensions: \*drawing not to scale 30mm 1/ 300mm 'x' mm Centreline: 40 mm 100mm 640mm 290mm 380mm 245mm 95mm 140mm 500mm 95mm 140mm 86mm $\bigcirc$

558mm

Move Anything, Anywhere