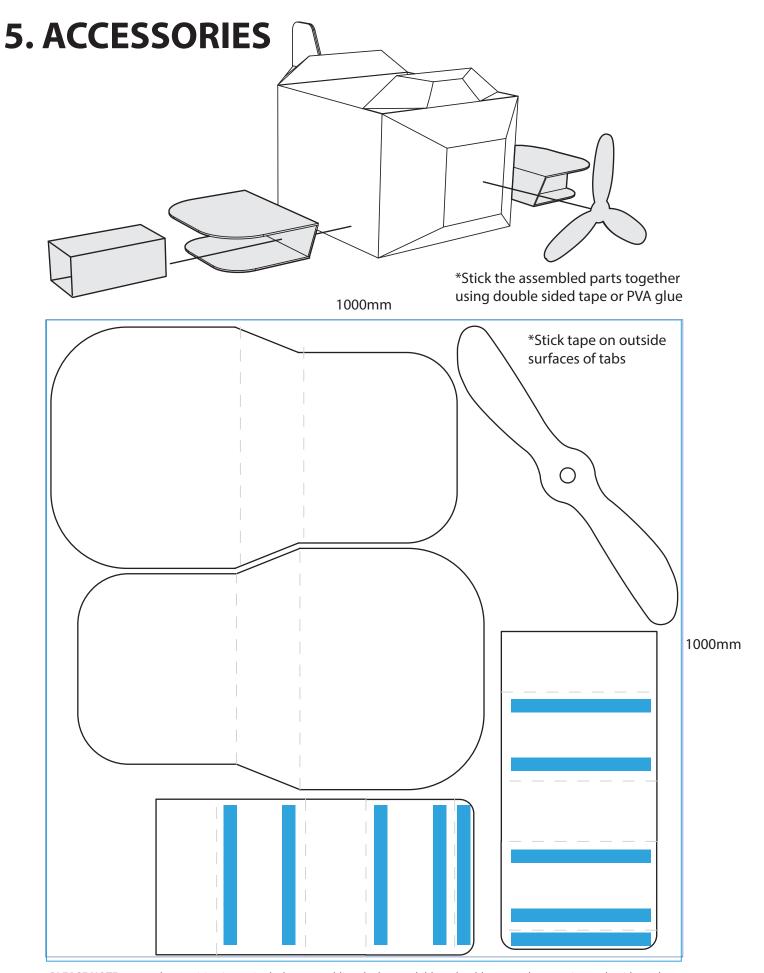

# **5. ACCESSORIES** typical tab dimensions: \*drawing not to scale 30mm 1/ 300mm 'x' mm Centreline: 40 mm 100mm 640mm 290mm 380mm 245mm 95mm 140mm 500mm 95mm 140mm 86mm $\bigcirc$

558mm

Move Anything, Anywhere