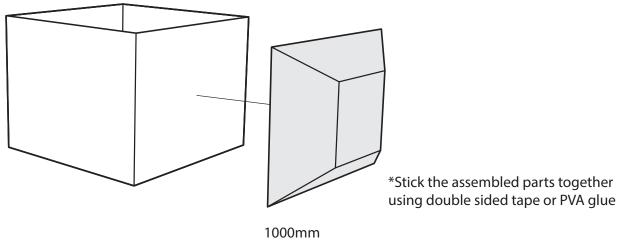

## 1. PLANE FRONT

\*drawing not to scale



Centreline:



#### 2. PLANE FRONT





**PLEASE NOTE:** parental supervision is required when assembling the boxes, children should not use sharp cutting tools without the supervision of a responsible adult (over the age of 18).



# 2. PLANE FRONT

\*drawing not to scale











## 3. PLANE REAR

\*drawing not to scale





typical tab dimensions:



Centreline:



#### 4. PLANE REAR



**PLEASE NOTE:** parental supervision is required when assembling the boxes, children should not use sharp cutting tools without the supervision of a responsible adult (over the age of 18).









# **5. ACCESSORIES** typical tab dimensions: \*drawing not to scale 30mm 1/ 300mm 'x' mm Centreline: 40 mm 100mm 640mm 290mm 380mm 245mm 95mm 140mm 500mm 95mm 140mm 86mm $\bigcirc$

558mm

Move Anything, Anywhere



#### **BONUS FEATURE:**

G