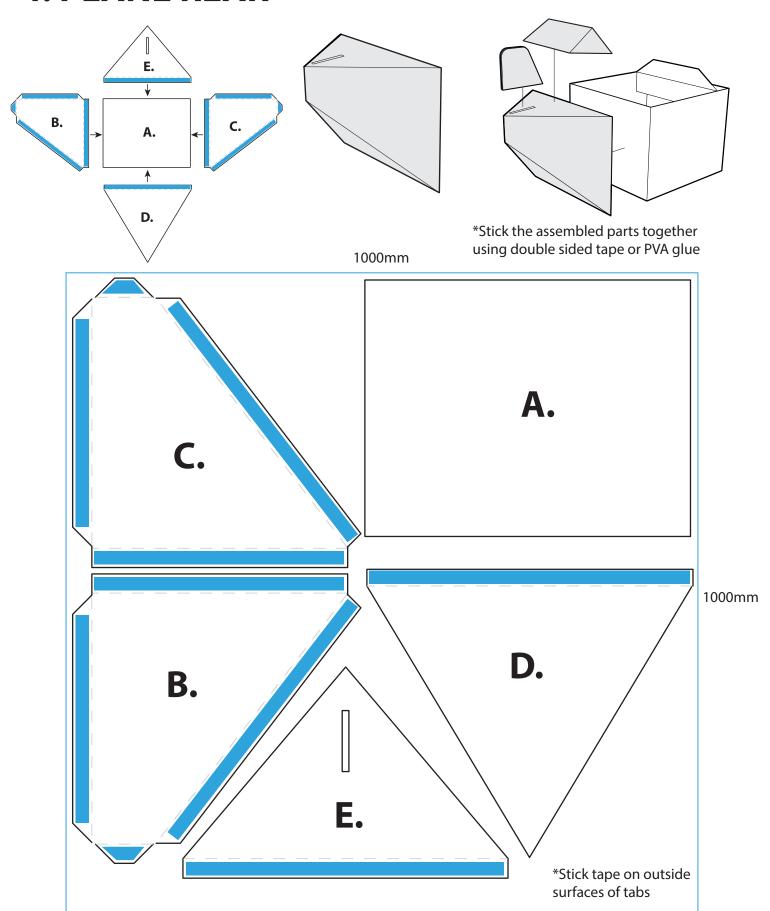

## 1. PLANE FRONT

\*drawing not to scale



Centreline:



#### 2. PLANE FRONT





**PLEASE NOTE:** parental supervision is required when assembling the boxes, children should not use sharp cutting tools without the supervision of a responsible adult (over the age of 18).



# 2. PLANE FRONT

\*drawing not to scale











## 3. PLANE REAR

\*drawing not to scale





typical tab dimensions:



Centreline:



#### 4. PLANE REAR



**PLEASE NOTE:** parental supervision is required when assembling the boxes, children should not use sharp cutting tools without the supervision of a responsible adult (over the age of 18).









# **5. ACCESSORIES** typical tab dimensions: \*drawing not to scale 30mm 1/ 300mm 'x' mm Centreline: 40 mm 100mm 640mm 290mm 380mm 245mm 95mm 140mm 500mm 95mm 140mm 86mm $\bigcirc$

558mm

Move Anything, Anywhere



#### **BONUS FEATURE:**

Glue fabric straps to the corners and cut out the bottom of the box for a wearable party outfit!