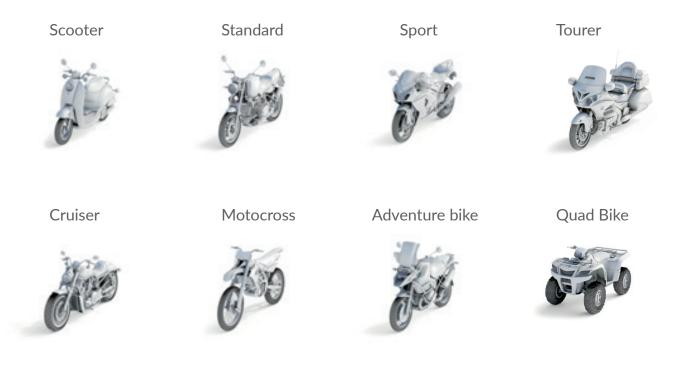

### Insurance for your Peace of Mind

Every job booked through us comes with Basic Insurance up to £50,000. Upgrade to premium for only 12% extra.

From Quad bikes to Cruisers and everything in between we will get your job done smoothly and professionally.

### We can help you with any type of move